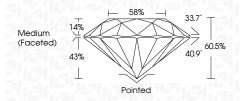

---|--------------------------------|---------------------------|----------------------|----------|
| CLARITY                |                                |                           |                      |          |
| IF                     | VVS <sup>1 - 2</sup>           | VS <sup>1-2</sup>         | SI 1-2               | 1 1 - 3  |
| Internally<br>Flawless | Very Very<br>Slightly Included | Very<br>Slightly Included | Slightly<br>Included | Included |



© IGI 2020, International Gemological Institute

FD - 10 20







September 27, 2024
IGI Report Number

Description LABORATORY GROWN DIAMOND

Shape and Cutting Style ROUND BRILLIANT

Measurements 6.55 - 6.58 X 3.97 MM

**GRADING RESULTS** 

Carat Weight 1.04 CARAT

LG654418301

Color Grade D
Clarity Grade VS 1

Cut Grade IDEAL



#### ADDITIONAL GRADING INFORMATION

Polish **EXCELLENT** 

Symmetry **EXCELLENT**Fluorescence **NONE** 

Inscription(s) (G) LG654418301 Comments: This Laboratory Grown Diamond was

created by Chemical Vapor Deposition (CVD) growth process.

Type IIa