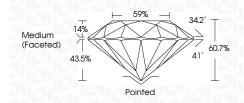

|          |
|                        |                                | Contraction of the second seco |                      |          |

## September 27, 2024

|                               | 00010111001 277 202 |
|-------------------------------|---------------------|
| umber <b>LG654419457</b>      | IGI Report Number   |
| LABORATORY GROWN DIAMOND      | Description         |
| Cutting Style ROUND BRILLIANT | Shape and Cutting   |
| nts 7.46 - 7.51 X 4.54 MM     | Measurements        |
| SULTS                         | GRADING RESULT      |
| t 1.56 CARAT                  | Carat Weight        |
| D                             | Color Grade         |
| e VVS 2                       | Clarity Grade       |
| IDEAL                         | Cut Grade           |



#### ADDITIONAL GRADING INFORMATION

| Polish                                                                           | EXCELLENT        |
|----------------------------------------------------------------------------------|------------------|
| Symmetry                                                                         | EXCELLENT        |
| Fluorescence                                                                     | NONE             |
| Inscription(s)                                                                   | 1631 LG654419457 |
| Comments: This Laboratory G<br>created by Chemical Vapor<br>process.<br>Type IIa |                  |