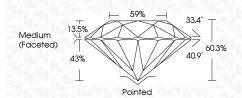

-|--------------------------|------------------------|----------|
| CLARIT                 | Y |    |                     |               |    |                          |                        |          |
| IF                     |   | VV | 'S <sup>1 - 2</sup> | 2             |    | VS <sup>1-2</sup>        | SI <sup>1-2</sup>      | I 1-3    |
| Internally<br>Flawless |   |    | ery Ve              | ery<br>Includ | ed | Very<br>Slightly Include | Slightly<br>d Included | Included |



© IGI 2020, International Gemological Institute

FD - 10 20





IGI Report Number LG654419497

Description LABORATORY GROWN DIAMOND

Shape and Cutting Style ROUND BRILLIANT

Measurements 6.51 - 6.56 X 3.94 MM

GRADING RESULTS

Carat Weight 1.03 CARAT

Color Grade D
Clarity Grade VV\$ 2
Cut Grade IDEAL



#### ADDITIONAL GRADING INFORMATION

Polish EXCELLENT
Symmetry EXCELLENT

Fluorescence NONE

Inscription(s)

Comments: This Laboratory Grown Diamond was created by Chemical Vapor Deposition (CVD) growth

process. Type IIa