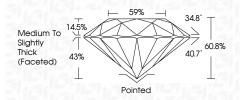

---------------|---|----|----------------------------|------------------------|----------|
| CLA     | RITY |                                |   |    |                            |                        |          |
| IF      |      | VVS <sup>1 - 2</sup>           |   |    | VS 1-2                     | SI 1-2                 | I 1-3    |
| Interno |      | Very Very<br>Slightly Included |   |    | Very<br>d Slightly Include | Slightly<br>d Included | Included |



© IGI 2020, International Gemological Institute

FD - 10 20





September 28, 2024

IGI Report Number LG654419506 Description LABORATORY GROWN DIAMOND

Shape and Cutting Style ROUND BRILLIANT

Measurements 8.15 - 8.17 X 4.96 MM

**GRADING RESULTS** 

Carat Weight 2.04 CARATS

Color Grade Clarity Grade VVS 1

Cut Grade IDEAL



### ADDITIONAL GRADING INFORMATION

Polish **EXCELLENT EXCELLENT** Symmetry

Fluorescence NONE (国) LG654419506 Inscription(s)

Comments: This Laboratory Grown Diamond was created by Chemical Vapor Deposition (CVD) growth process.

Type IIa