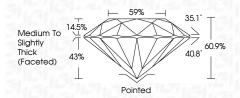

----------|------|---------------------------|----------------------|----------|
| CLARITY                |     |                         |      |                           |                      |          |
| IF                     | V   | /S <sup>1 - 2</sup>     |      | VS <sup>1-2</sup>         | SI 1-2               | 1 1 - 3  |
| Internally<br>Flawless |     | ery Very<br>ghtly Inclu | uded | Very<br>Slightly Included | Slightly<br>Included | Included |



© IGI 2020, International Gemological Institute

FD - 10 20





September 28, 2024

IGI Report Number LG654419507

Description LABORATORY GROWN DIAMOND

Measurements 8.09 - 8.15 X 4.94 MM

ROUND BRILLIANT

**GRADING RESULTS** 

Shape and Cutting Style

Carat Weight 2.02 CARATS

Color Grade Ε Clarity Grade VVS 2

Cut Grade IDEAL



### ADDITIONAL GRADING INFORMATION

Polish **EXCELLENT** 

**EXCELLENT** Symmetry

Fluorescence NONE Inscription(s) (例 LG654419507

Comments: This Laboratory Grown Diamond was created by Chemical Vapor Deposition (CVD) growth process.

Type IIa