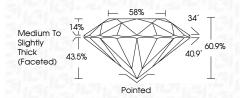

-|--------------------------------|---------------------------|----------------------|----------|
| CLARITY                |                                |                           |                      |          |
| IF                     | WS <sup>1-2</sup>              | VS <sup>1-2</sup>         | SI 1-2               | 1 1-3    |
| Internally<br>Flawless | Very Very<br>Slightly Included | Very<br>Slightly Included | Slightly<br>Included | Included |



© IGI 2020, International Gemological Institute

FD - 10 20





September 28, 2024

IGI Report Number LG654419562

Description LABORATORY GROWN DIAMOND

Shape and Cutting Style ROUND BRILLIANT

Measurements 8.23 - 8.30 X 5.03 MM

**GRADING RESULTS** 

Carat Weight 2.09 CARATS

Color Grade E
Clarity Grade VV\$ 2

Cut Grade

IDEAL



#### ADDITIONAL GRADING INFORMATION

Polish **EXCELLENT** 

Symmetry **EXCELLENT** 

Fluorescence NONE Inscription(s) (G) LG654419562

Comments: This Laboratory Grown Diamond was created by Chemical Vapor Deposition (CVD) growth process.

Type IIa