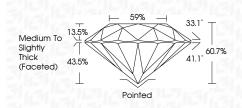

## LABORATORY GROWN DIAMOND REPORT

| September 27, 2024             |                          |  |  |
|--------------------------------|--------------------------|--|--|
| IGI Report Number              | LG654421667              |  |  |
| Description                    | LABORATORY GROWN DIAMOND |  |  |
| Shape and Cutting Style        | ROUND BRILLIANT          |  |  |
| Measurements                   | 6.49 - 6.50 X 3.94 MM    |  |  |
| GRADING RESULTS                |                          |  |  |
| Carat Weight                   | 1.02 CARAT               |  |  |
| Color Grade                    | D                        |  |  |
| Clarity Grade                  | VS 1                     |  |  |
| Cut Grade                      | IDEAL                    |  |  |
| ADDITIONAL GRADING INFORMATION |                          |  |  |
|                                |                          |  |  |

# September 27, 2024

| 00010111001 27, 202- | and the state of the second state of the sta |
|----------------------|--------------------------------------------------------------------------------------------------------------------------------------------------------------------------------------------------------------------------------------------------------------------------------------------------------------------------------------------------------------------------------------------------------------------------------------------------------------------------------------------------------------------------------------------------------------------------------------------------------------------------------------------------------------------------------------------------------------------------------------------------------------------------------------------------------------------------------------------------------------------------------------------------------------------------------------------------------------------------------------------------------------------------------------------------------------------------------------------------------------------------------------------------------------------------------------------------------------------------------------------------------------------------------------------------------------------------------------------------------------------------------------------------------------------------------------------------------------------------------------------------------------------------------------------------------------------------------------------------------------------------------------------------------------------------------------------------------------------------------------------------------------------------------------------------------------------------------------------------------------------------------------------------------------------------------------------------------------------------------------------------------------------------------------------------------------------------------------------------------------------------------|
| IGI Report Number    | LG654421667                                                                                                                                                                                                                                                                                                                                                                                                                                                                                                                                                                                                                                                                                                                                                                                                                                                                                                                                                                                                                                                                                                                                                                                                                                                                                                                                                                                                                                                                                                                                                                                                                                                                                                                                                                                                                                                                                                                                                                                                                                                                                                                    |
| Description          | LABORATORY GROWN DIAMOND                                                                                                                                                                                                                                                                                                                                                                                                                                                                                                                                                                                                                                                                                                                                                                                                                                                                                                                                                                                                                                                                                                                                                                                                                                                                                                                                                                                                                                                                                                                                                                                                                                                                                                                                                                                                                                                                                                                                                                                                                                                                                                       |
| Shape and Cutting    | Style ROUND BRILLIANT                                                                                                                                                                                                                                                                                                                                                                                                                                                                                                                                                                                                                                                                                                                                                                                                                                                                                                                                                                                                                                                                                                                                                                                                                                                                                                                                                                                                                                                                                                                                                                                                                                                                                                                                                                                                                                                                                                                                                                                                                                                                                                          |
| Measurements         | 6.49 - 6.50 X 3.94 MM                                                                                                                                                                                                                                                                                                                                                                                                                                                                                                                                                                                                                                                                                                                                                                                                                                                                                                                                                                                                                                                                                                                                                                                                                                                                                                                                                                                                                                                                                                                                                                                                                                                                                                                                                                                                                                                                                                                                                                                                                                                                                                          |
| GRADING RESULTS      | S                                                                                                                                                                                                                                                                                                                                                                                                                                                                                                                                                                                                                                                                                                                                                                                                                                                                                                                                                                                                                                                                                                                                                                                                                                                                                                                                                                                                                                                                                                                                                                                                                                                                                                                                                                                                                                                                                                                                                                                                                                                                                                                              |
| Carat Weight         | 1.02 CARAT                                                                                                                                                                                                                                                                                                                                                                                                                                                                                                                                                                                                                                                                                                                                                                                                                                                                                                                                                                                                                                                                                                                                                                                                                                                                                                                                                                                                                                                                                                                                                                                                                                                                                                                                                                                                                                                                                                                                                                                                                                                                                                                     |
| Color Grade          | D                                                                                                                                                                                                                                                                                                                                                                                                                                                                                                                                                                                                                                                                                                                                                                                                                                                                                                                                                                                                                                                                                                                                                                                                                                                                                                                                                                                                                                                                                                                                                                                                                                                                                                                                                                                                                                                                                                                                                                                                                                                                                                                              |
| Clarity Grade        | VS 1                                                                                                                                                                                                                                                                                                                                                                                                                                                                                                                                                                                                                                                                                                                                                                                                                                                                                                                                                                                                                                                                                                                                                                                                                                                                                                                                                                                                                                                                                                                                                                                                                                                                                                                                                                                                                                                                                                                                                                                                                                                                                                                           |
| Cut Grade            | IDEAL                                                                                                                                                                                                                                                                                                                                                                                                                                                                                                                                                                                                                                                                                                                                                                                                                                                                                                                                                                                                                                                                                                                                                                                                                                                                                                                                                                                                                                                                                                                                                                                                                                                                                                                                                                                                                                                                                                                                                                                                                                                                                                                          |
|                      |                                                                                                                                                                                                                                                                                                                                                                                                                                                                                                                                                                                                                                                                                                                                                                                                                                                                                                                                                                                                                                                                                                                                                                                                                                                                                                                                                                                                                                                                                                                                                                                                                                                                                                                                                                                                                                                                                                                                                                                                                                                                                                                                |