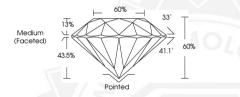

## LABORATORY GROWN DIAMOND REPORT

September 27, 2024

IGI Report Number LG654430374

Description LABORATORY GROWN DIAMOND

Shape and Cutting Style ROUND BRILLIANT

Measurements 5.23 - 5.27 X 3.15 MM

GRADING RESULTS

Carat Weight 0.53 CARAT

Color Grade

Clarity Grade INTERNALLY FLAWLESS

Cut Grade IDFAL

## ADDITIONAL GRADING INFORMATION

Polish EXCELLENT
Symmetry EXCELLENT

Fluorescence NONE

Inscription(s) ISI LG654430374

Comments: As Grown - No indication of post-growth treatment. This Laboratory Grown Diamond was created by High Pressure High Temperature (HPHT) growth process.