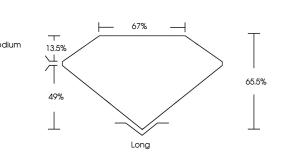

### **CLARITY CHARACTERISTICS**

PROPORTIONS

#### **KEY TO SYMBOLS**

Red symbols indicate internal characteristics. Green symbols indicate external characteristics.