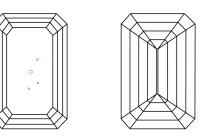

### **CLARITY CHARACTERISTICS**

PROPORTIONS

#### **KEY TO SYMBOLS**

Red symbols indicate internal characteristics. Green symbols indicate external characteristics.