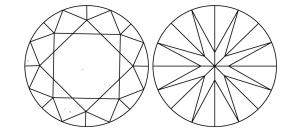

# **ELECTRONIC COPY**

### LABORATORY GROWN DIAMOND REPORT

September 28, 2024

IGI Report Number LG654430890

Description LABORATORY GROWN DIAMOND

Shape and Cutting Style ROUND BRILLIANT

Measurements 8.06 - 8.12 X 4.97 MM

**GRADING RESULTS** 

Carat Weight 2.01 CARATS

Color Grade

Ε

Clarity Grade VS 1

Cut Grade IDEAL

### ADDITIONAL GRADING INFORMATION

Polish EXCELLENT

Symmetry **EXCELLENT** 

Fluorescence NONE

Inscription(s) (43) LG654430890

Comments: This Laboratory Grown Diamond was created by Chemical Vapor Deposition (CVD) growth

process. Type IIa

# LG654430890

Report verification at igi.org

### **PROPORTIONS**





Sample Image Used

#### **CLARITY CHARACTERISTICS**



## **KEY TO SYMBOLS**

Red symbols indicate internal characteristics. Green symbols indicate external characteristics.

### **COLOR**

DEFGHIJ

| CLARITY                |                                |                           |                      |          |
|------------------------|--------------------------------|---------------------------|----------------------|----------|
| IF                     | WS <sup>1-2</sup>              | VS <sup>1-2</sup>         | SI 1-2               | I 1-3    |
| Internally<br>Flawless | Very Very<br>Slightly Included | Very<br>Slightly Included | Slightly<br>Included | Included |



Light

Very Light

© IGI 2020, International Gemological Institute

FD - 10 20





September 28, 2024

IGI Report Number LG654430890

Description LABORATORY GROWN