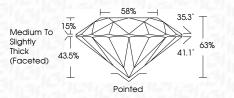

| Faint                     | Very Light           | Light    |
|------------------------|--------------------------------|---------------------------|----------------------|----------|
| <b>CLARITY</b>         | VVS <sup>1 - 2</sup>           | VS <sup>1 - 2</sup>       | SI 1-2               | 11-3     |
| Internally<br>Flawless | Very Very<br>Slightly Included | Very<br>Slightly Included | Slightly<br>Included | Included |



© IGI 2020, International Gemological Institute

FD - 10 20





September 28, 2024

IGI Report Number LG654430915

Description LABORATORY GROWN DIAMOND

Measurements 10.22 - 10.28 X 6.47 MM

**GRADING RESULTS** 

Shape and Cutting Style

Carat Weight 4.26 CARATS

ROUND BRILLIANT

Color Grade F
Clarity Grade V\$ 2

Cut Grade **EXCELLENT** 



#### ADDITIONAL GRADING INFORMATION

Polish EXCELLENT
Symmetry EXCELLENT

Fluorescence NONE

Inscription(s) (G) LG654430915

Comments: This Laboratory Grown Diamond was created by Chemical Vapor Deposition (CVD) growth process.

Type IIa