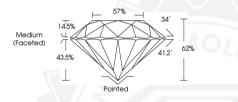

ROUND BRILLIANT

Measurements

5.17 - 5.19 X 3.21 MM

#### 5.17 - 5.19 X 3.21 MM

 Cardt Weight
 0.52 CARAT

 Color Grade
 D

 Cut Grade
 V\$ 1

 Cut Grade
 IDEAL

 Pollsh
 EXCELENT

 Symmetry
 EXCELENT

 Fluorescence
 NONE

## 5.17 - 5.19 X 3.21 MM

Carat Weight
Color Grade
Clarity Grade
Cut Grade
US 1
Cut Grade
DDEAL

Polish Symmetry Fluorescence Inscription(s) EXCELLENT EXCELLENT NONE (G) LG654431165

Comments: As Grown - No indication of post-growth treatment. This Laboratory Grown Diamond was created by High Pressure High Temperature (HPHT) growth process. Type II