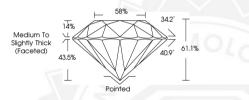

LABORATORY GROWN DIAMOND

ROUND BRILLIANT

Measurements

5,25 - 5,28 X 3,22 MM

**GRADING RESULTS** 

Carat Weight 0.55 CARAT

Color Grade D
Clarity Grade V\$1
Cut Grade IDEAL

ADDITIONAL GRADING INFORMATION

September 28, 2024

IGI Report Number LG654431171 ROUND BRILLIANT

LABORATORY GROWN DIAMOND

5.25 - 5.28 X 3.22 MM

Carat Weight 0.55 CARAT
Color Grade D
Clarity Grade V\$ 1
Cut Grade IDEAL

Polish
Symmetry
Fluorescence
Inscription(s)