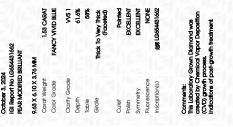

### LABORATORY GROWN DIAMOND REPORT

| October 3, 2024         |                          |
|-------------------------|--------------------------|
| IGI Report Number       | LG654431662              |
| Description             | LABORATORY GROWN DIAMOND |
| Shape and Cutting Style | PEAR MODIFIED BRILLIANT  |
| Measurements            | 9.63 X 6.10 X 3.76 MM    |
| GRADING RESULTS         |                          |
| Carat Weight            | 1.53 CARAT               |
| Color Grade             | FANCY VIVID BLUE         |
| Clarity Grade           | VVS 1                    |

### ADDITIONAL GRADING INFORMATION

| Polish         | EXCELLENT       |
|----------------|-----------------|
| Symmetry       | EXCELLENT       |
| Fluorescence   | NONE            |
| Inscription(s) | 131 LG654431662 |

Comments: This Laboratory Grown Diamond was created by Chemical Vapor Deposition (CVD) growth process.

Indications of post-growth treatment.

## October 3, 2024

| 0010001 0, 2024     |      |                         |  |
|---------------------|------|-------------------------|--|
| IGI Report Number   |      | LG654431662             |  |
| Description         | LABO | RATORY GROWN DIAMOND    |  |
| Shape and Cutting S | tyle | PEAR MODIFIED BRILLIANT |  |
| Measurements        |      | 9.63 X 6.10 X 3.76 MM   |  |
| GRADING RESULTS     |      |                         |  |
| Carat Weight        |      | 1.53 CARAT              |  |
| Color Grade         |      | FANCY VIVID BLUE        |  |
| Clarity Grade       |      | VVS 1                   |  |
|                     |      |                         |  |

#### ADDITIONAL GRADING INFORMATION

| Polish                                                                                             | EXCELLENT                  |
|----------------------------------------------------------------------------------------------------|----------------------------|
| Symmetry                                                                                           | EXCELLENT                  |
| Fluorescence                                                                                       | NONE                       |
| Inscription(s)                                                                                     | 1G1 LG654431662            |
| Comments: This Laboratory<br>created by Chemical Vapo<br>process.<br>Indications of post-growth th | or Deposition (CVD) growth |