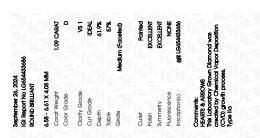

LG654433686

1.09 CARAT

D

VS 1

IDEAL

ROUND BRILLIANT

6.58 - 6.61 X 4.08 MM

LABORATORY GROWN DIAMOND

September 26, 2024

IGI Report Number

Shape and Cutting Style

Description

Measurements

Carat Weight

Color Grade

Clarity Grade

Cut Grade

**GRADING RESULTS** 

### LABORATORY GROWN DIAMOND REPORT

September 26, 2024

IGI Report Number LG654433686

Description LABORATORY GROWN DIAMOND

Shape and Cutting Style ROUND BRILLIANT

6.58 - 6.61 X 4.08 MM Measurements

## **GRADING RESULTS**

Carat Weight 1.09 CARAT

Color Grade

D

Clarity Grade VS 1

Cut Grade **IDEAL** 