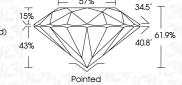

was created by Chemical Vapor Deposition (CVD) growth process.

Type IIa

## LG654433686

Report verification at igi.org

### **PROPORTIONS**





### Sample Image Used

Faint

Verv

Slightly Included

Very Light

Slightly

Included

#### **CLARITY CHARACTERISTICS**



### **KEY TO SYMBOLS**

Red symbols indicate internal characteristics. Green symbols indicate external characteristics.



© IGI 2020, International Gemological Institute

**COLOR** 

**CLARITY** 

Internally

Flawless

DEFGHIJ

WS 1-2

Very Very

Slightly Included

FD - 10 20

Included

# THIS DOCUMENT WAS PRODUCED WITH THE FOLLOWING SECURITY MEASURES: SPECIAL DOCUMENT PAPER, INK SCREENS, WATERMARK BACKGROUND DESIGNS, HOLOGRAM AND OTHER SECURITY FEATURES NOT LISTED AND DO EXCRED DOCUMENT SECURITY INDUSTRY GUIDELINES.







#### ADDITIONAL GRADING INFORMATION

Polish **EXCELLENT EXCELLENT** Symmetry

NONE Fluorescence Inscription(s) (451) LG654433686

Comments: HEARTS & ARROWS

This Laboratory Grown Diamond was created by Chemical Vapor Deposition (CVD) growth process.