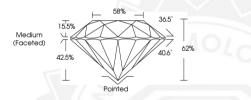

LABORATORY GROWN DIAMOND

ROUND BRILLIANT

Measurements

5,17 - 5,20 X 3,22 MM

**GRADING RESULTS** 

Carat Weight 0.54 CARAT

Color Grade E
Clarity Grade W\$2

Cut Grade EXCELENT