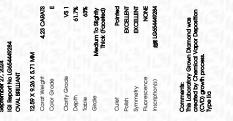

### LABORATORY GROWN DIAMOND REPORT

| September 27, 2024             |                          |  |  |  |
|--------------------------------|--------------------------|--|--|--|
| IGI Report Number              | LG654449284              |  |  |  |
| Description                    | LABORATORY GROWN DIAMOND |  |  |  |
| Shape and Cutting Style        | OVAL BRILLIANT           |  |  |  |
| Measurements                   | 12.59 X 9.26 X 5.71 MM   |  |  |  |
| GRADING RESULTS                |                          |  |  |  |
| Carat Weight                   | 4.23 CARATS              |  |  |  |
| Color Grade                    | E CARLES COLOR           |  |  |  |
| Clarity Grade                  | VS 1                     |  |  |  |
| ADDITIONAL GRADING INFORMATION |                          |  |  |  |
| Polish                         | EXCELLENT                |  |  |  |
| Symmetry                       | EXCELLENT                |  |  |  |

131 LG654449284 Inscription(s) Comments: This Laboratory Grown Diamond was created by Chemical Vapor Deposition (CVD) growth process. Type IIa

NONE

# September 27, 2024

| 00010111001 27, 2024    |                        |  |
|-------------------------|------------------------|--|
| IGI Report Number       | LG654449284            |  |
| Description LA          | BORATORY GROWN DIAMOND |  |
| Shape and Cutting Style | OVAL BRILLIANT         |  |
| Measurements            | 12.59 X 9.26 X 5.71 MM |  |
| GRADING RESULTS         |                        |  |
| Carat Weight            | 4.23 CARATS            |  |
| Color Grade             | E                      |  |
| Clarity Grade           | VS 1                   |  |
|                         |                        |  |

#### ADDITIONAL GRADING INFORMATION

| Polish                                                                        | EXCELLENT        |
|-------------------------------------------------------------------------------|------------------|
| Symmetry                                                                      | EXCELLENT        |
| Fluorescence                                                                  | NONE             |
| Inscription(s)                                                                | 1671 LG654449284 |
| Comments: This Laboratory<br>created by Chemical Vapo<br>process.<br>Type IIa |                  |