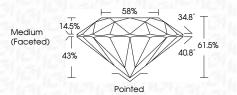

|                                |                           |                      |          |
|------------------------|--------------------------------|---------------------------|----------------------|----------|
| IF                     | VVS <sup>1 - 2</sup>           | VS <sup>1-2</sup>         | SI 1-2               | I 1-3    |
| Internally<br>Flawless | Very Very<br>Slightly Included | Very<br>Slightly Included | Slightly<br>Included | Included |



© IGI 2020, International Gemological Institute

FD - 10 20





September 27, 2024

IGI Report Number LG654449314

Description LABORATORY GROWN DIAMOND

Shape and Cutting Style ROUND BRILLIANT

Measurements 8.16 - 8.19 X 5.02 MM

**GRADING RESULTS** 

Carat Weight 2.08 CARATS

Color Grade E
Clarity Grade VS 1
Cut Grade IDEAL



#### ADDITIONAL GRADING INFORMATION

Polish **EXCELLENT** 

Symmetry **EXCELLENT**Fluorescence **NONE** 

Inscription(s) IG654449314

Comments: This Laboratory Grown Diamond was created by Chemical Vapor Deposition (CVD) growth process.

Type IIa