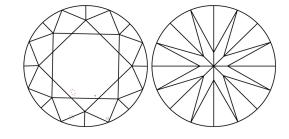

# **ELECTRONIC COPY**

## LABORATORY GROWN DIAMOND REPORT

September 27, 2024

IGI Report Number LG654449375

Description LABORATORY GROWN DIAMOND

Shape and Cutting Style ROUND BRILLIANT

Measurements 6.61 - 6.63 X 4.13 MM

**GRADING RESULTS** 

Carat Weight 1.12 CARAT

Color Grade

Ε

Clarity Grade VS 1

Cut Grade IDEAL

## ADDITIONAL GRADING INFORMATION

Polish **EXCELLENT** 

Symmetry **EXCELLENT** 

Fluorescence NONE

Inscription(s) (43) LG654449375

Comments: This Laboratory Grown Diamond was created by Chemical Vapor Deposition (CVD) growth

process. Type IIa

## LG654449375

Report verification at igi.org

## **PROPORTIONS**





Sample Image Used

#### **CLARITY CHARACTERISTICS**



## **KEY TO SYMBOLS**

Red symbols indicate internal characteristics. Green symbols indicate external characteristics.

## **COLOR**

| DEF                    | G H I J                        | Faint                     | Very Light           | Light    |
|------------------------|--------------------------------|---------------------------|----------------------|----------|
| <b>CLARITY</b>         | VVS <sup>1 - 2</sup>           | VS <sup>1 - 2</sup>       | SI 1-2               | 11-3     |
| Internally<br>Flawless | Very Very<br>Slightly Included | Very<br>Slightly Included | Slightly<br>Included | Included |



© IGI 2020, International Gemological Institute

FD - 10 20





September 27, 2024

IGI Report Number LG654449375

Description LABORATORY GROWN DIAMOND

Shape and Cutting S