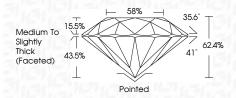

| G H I J                        | Faint                     | Very Light           | Light    |
|------------------------|--------------------------------|---------------------------|----------------------|----------|
| <b>CLARITY</b>         | VVS <sup>1 - 2</sup>           | VS <sup>1 - 2</sup>       | SI 1-2               | 11-3     |
| Internally<br>Flawless | Very Very<br>Slightly Included | Very<br>Slightly Included | Slightly<br>Included | Included |



© IGI 2020, International Gemological Institute

FD - 10 20





September 27, 2024

IGI Report Number LG654449375

Description LABORATORY GROWN DIAMOND

Shape and Cutting Style ROUND BRILLIANT

Measurements 6.61 - 6.63 X 4.13 MM

**GRADING RESULTS** 

Carat Weight 1.12 CARAT

Color Grade E
Clarity Grade V\$ 1

Cut Grade IDEAL



#### ADDITIONAL GRADING INFORMATION

Polish EXCELLENT
Symmetry EXCELLENT

Fluorescence NONE

Inscription(s) IG654449375
Comments: This Laboratory Grown Diamond was

created by Chemical Vapor Deposition (CVD) growth process.

Type IIa