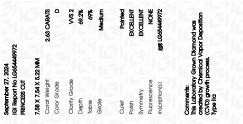

# September 27, 2024

| September 27, 2024      |                          |
|-------------------------|--------------------------|
| IGI Report Number       | LG654449972              |
| Description             | LABORATORY GROWN DIAMOND |
| Shape and Cutting Style | PRINCESS CUT             |
| Measurements            | 7.58 X 7.54 X 5.22 MM    |
| GRADING RESULTS         |                          |
| Carat Weight            | 2.63 CARATS              |
| Color Grade             | D                        |
| Clarity Grade           | VVS 2                    |
| ADDITIONAL GRADING I    | NFORMATION               |
| Polish                  | EXCELLENT                |
|                         |                          |

| Symmetry       | EXCELLENT        |
|----------------|------------------|
| Fluorescence   | NONE             |
| Inscription(s) | 1571 LG654449972 |

Comments: This Laboratory Grown Diamond was created by Chemical Vapor Deposition (CVD) growth process. Type IIa

| IGI Report Number    | LG654449972              |  |
|----------------------|--------------------------|--|
| Description          | LABORATORY GROWN DIAMOND |  |
| Shape and Cutting St | tyle PRINCESS CUT        |  |
| Measurements         | 7.58 X 7.54 X 5.22 MM    |  |
| GRADING RESULTS      |                          |  |
| Carat Weight         | 2.63 CARATS              |  |
| Color Grade          | D                        |  |
| Clarity Grade        | VV\$ 2                   |  |
|                      |                          |  |

#### ADDITIONAL GRADING INFORMATION

| Polish                                                                                                                   | EXCELLENT      |
|--------------------------------------------------------------------------------------------------------------------------|----------------|
| Symmetry                                                                                                                 | EXCELLENT      |
| Fluorescence                                                                                                             | NONE           |
| Inscription(s)                                                                                                           | 低到 LG654449972 |
| Comments: This Laboratory Grown Diamond was<br>created by Chemical Vapor Deposition (CVD) growth<br>process.<br>Type IIa |                |