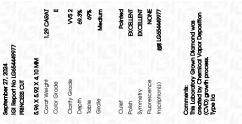

# September 27, 2024

| 3epiember 27, 2024             |                          |  |  |  |
|--------------------------------|--------------------------|--|--|--|
| IGI Report Number              | LG654449977              |  |  |  |
| Description                    | LABORATORY GROWN DIAMOND |  |  |  |
| Shape and Cutting Style        | PRINCESS CUT             |  |  |  |
| Measurements                   | 5.96 X 5.92 X 4.10 MM    |  |  |  |
| GRADING RESULTS                |                          |  |  |  |
| Carat Weight                   | 1.29 CARAT               |  |  |  |
| Color Grade                    | 빈어집안이죠!                  |  |  |  |
| Clarity Grade                  | VVS 2                    |  |  |  |
| ADDITIONAL GRADING INFORMATION |                          |  |  |  |
|                                |                          |  |  |  |

| Polish         | EXCELLENT       |
|----------------|-----------------|
| Symmetry       | EXCELLENT       |
| Fluorescence   | NONE            |
| Inscription(s) | 131 LG654449977 |

Comments: This Laboratory Grown Diamond was created by Chemical Vapor Deposition (CVD) growth process. Type IIa LG654449977 Report verification at igi.org