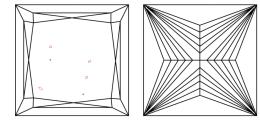

# **ELECTRONIC COPY**

### LABORATORY GROWN DIAMOND REPORT

September 30, 2024

IGI Report Number LG654450887

Description LABORATORY GROWN DIAMOND

Shape and Cutting Style PRINCESS CUT

Measurements 6.70 X 6.66 X 4.79 MM

**GRADING RESULTS** 

Carat Weight 1.90 CARAT

Color Grade D

Clarity Grade VS 1

## ADDITIONAL GRADING INFORMATION

**EXCELLENT** Polish

**EXCELLENT** Symmetry

Fluorescence NONE

1/5/1 LG654450887 Inscription(s)

Comments: This Laboratory Grown Diamond was created by Chemical Vapor Deposition (CVD) growth

process. Type IIa

## LG654450887

Report verification at igi.org

### **PROPORTIONS**





### **CLARITY CHARACTERISTICS**



### **KEY TO SYMBOLS**

Red symbols indicate internal characteristics. Green symbols indicate external characteristics.

## **COLOR**

| D E F                  | G H I J                        | Faint                     | Very Light | Light    |
|------------------------|--------------------------------|---------------------------|------------|----------|
| CLARITY                |                                |                           |            |          |
| IF                     | WS <sup>1 - 2</sup>            | VS <sup>1-2</sup>         | SI 1-2     | 1 1-3    |
| Internally<br>Flawless | Very Very<br>Slightly Included | Very<br>Slightly Included | Slightly   | Included |



© IGI 2020, International Gemological Institute

FD - 10 20





September 30, 2024

IGI Report Numb