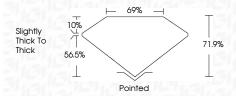

| Very Light | Light    |
|------------------------|--------------------------------|---------------------------|------------|----------|
| CLARITY                |                                |                           |            |          |
| IF                     | WS <sup>1 - 2</sup>            | VS <sup>1-2</sup>         | SI 1-2     | 1 1-3    |
| Internally<br>Flawless | Very Very<br>Slightly Included | Very<br>Slightly Included | Slightly   | Included |



© IGI 2020, International Gemological Institute

FD - 10 20





September 30, 2024

IGI Report Number LG654450887

Description LABORATORY GROWN DIAMOND

Shape and Cutting Style PRINCESS CUT Measurements 6.70 X 6.66 X 4.79 MM

**GRADING RESULTS** 

Carat Weight 1.90 CARAT

D

Color Grade Clarity Grade VS 1



#### ADDITIONAL GRADING INFORMATION

Polish **EXCELLENT** Symmetry

**EXCELLENT** Fluorescence NONE

(159) LG654450887 Inscription(s)

Comments: This Laboratory Grown Diamond was created by Chemical Vapor Deposition (CVD) growth process.

Type IIa