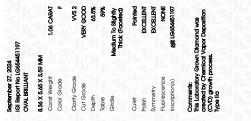

# September 27, 2024

| which a same a filmer' film of the same a |                          |  |  |  |
|-------------------------------------------|--------------------------|--|--|--|
| IGI Report Number                         | LG654451197              |  |  |  |
| Description                               | LABORATORY GROWN DIAMOND |  |  |  |
| Shape and Cutting Style                   | OVAL BRILLIANT           |  |  |  |
| Measurements                              | 8.36 X 5.65 X 3.59 MM    |  |  |  |
| GRADING RESULTS                           |                          |  |  |  |
| Carat Weight                              | 1.06 CARAT               |  |  |  |
| Color Grade                               | F State                  |  |  |  |
| Clarity Grade                             | VVS 2                    |  |  |  |
| Cut Grade                                 | VERY GOOD                |  |  |  |
| ADDITIONAL GRADING INFORMATION            |                          |  |  |  |
| Polish                                    | EXCELLENT                |  |  |  |
| Symmetry                                  | EXCELLENT                |  |  |  |
| Fluorescence                              | NONE                     |  |  |  |

131 LG654451197 Inscription(s)

Comments: This Laboratory Grown Diamond was created by Chemical Vapor Deposition (CVD) growth process. . Type Ila

LG654451197 Report verification at igi.org

## September 27, 2024

| 00p10111001 27, 202 |                          |
|---------------------|--------------------------|
| IGI Report Number   | LG654451197              |
| Description         | LABORATORY GROWN DIAMOND |
| Shape and Cutting   | o Style OVAL BRILLIANT   |
| Measurements        | 8.36 X 5.65 X 3.59 MM    |
| GRADING RESULT      | s                        |
| Carat Weight        | 1.06 CARAT               |
| Color Grade         | Show a straight F        |
| Clarity Grade       | VVS 2                    |
| Cut Grade           | VERY GOOD                |
|                     |                          |

#### ADDITIONAL GRADING INFORMATION

| Polish                                                                           | EXCELLENT     |
|----------------------------------------------------------------------------------|---------------|
| Symmetry                                                                         | EXCELLENT     |
| Fluorescence                                                                     | NONE          |
| Inscription(s)                                                                   | 修1LG654451197 |
| Comments: This Laboratory of<br>created by Chemical Vapo<br>process.<br>Type IIa |               |