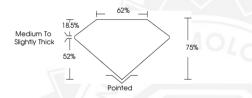

## LABORATORY GROWN DIAMOND REPORT

September 28, 2024

IGI Report Number LG654454975

Description LABORATORY GROWN DIAMOND

Shape and Cutting Style CUT CORNERED RECTANGULAR MODIFIED

BRILLIANT 5.53 X 3.72 X 2.79 MM

Measurements

**GRADING RESULTS** 

Carat Weight 0.50 CARAT

Color Grade FANCY VIVID GREEN

Clarity Grade VS 1