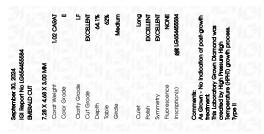

#### LABORATORY GROWN DIAMOND REPORT

| September 30, 2024      |                          |
|-------------------------|--------------------------|
| IGI Report Number       | LG654455584              |
| Description             | LABORATORY GROWN DIAMOND |
| Shape and Cutting Style | EMERALD CUT              |
| Measurements            | 7.28 X 4.68 X 3.00 MM    |
| GRADING RESULTS         |                          |
| Carat Weight            | 1.02 CARAT               |
| Color Grade             | E                        |
| Clarity Grade           | INTERNALLY FLAWLESS      |
| Cut Grade               | EXCELLENT                |
| ADDITIONAL GRADING II   | NFORMATION               |
|                         |                          |

| Polish         | EXCELLENT       |
|----------------|-----------------|
| Symmetry       | EXCELLENT       |
| Fluorescence   | NONE            |
| Inscription(s) | 131 LG654455584 |

Comments: As Grown - No indication of post-growth treatment.

This Laboratory Grown Diamond was created by High Pressure High Temperature (HPHT) growth process. Type II