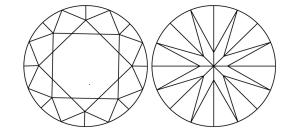

# **ELECTRONIC COPY**

### LABORATORY GROWN DIAMOND REPORT

September 25, 2024

IGI Report Number LG654455631

Description LABORATORY GROWN DIAMOND

Shape and Cutting Style ROUND BRILLIANT

Measurements 6.53 - 6.54 X 3.93 MM

**GRADING RESULTS** 

Carat Weight 1.03 CARAT

Color Grade

Е

Clarity Grade VVS 2

Cut Grade IDEAL

### ADDITIONAL GRADING INFORMATION

Polish EXCELLENT

Symmetry **EXCELLENT** 

Fluorescence NONE

Inscription(s) 1/3/1 LG654455631

Comments: This Laboratory Grown Diamond was created by Chemical Vapor Deposition (CVD) growth

process. Type IIa

## LG654455631

Report verification at igi.org

### PROPORTIONS





Sample Image Used

#### **CLARITY CHARACTERISTICS**



## **KEY TO SYMBOLS**

Red symbols indicate internal characteristics. Green symbols indicate external characteristics.

### **COLOR**

| D E F      | G H I J             | Faint             | Very Light | Light    |
|------------|---------------------|-------------------|------------|----------|
|            |                     |                   | <b>Y</b>   |          |
| CLARITY    |                     |                   |            |          |
| IF         | WS <sup>1 - 2</sup> | VS <sup>1-2</sup> | SI 1-2     | I 1-3    |
| Internally | Very Very           | Very              | Slightly   | Included |
| Flawless   | Slightly Included   | Slightly Included | Included   |          |



© IGI 2020, International Gemological Institute

FD - 10 20





Description LABORATORY GROWN