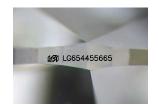

### LABORATORY GROWN DIAMOND REPORT

September 24, 2024

IGI Report Number LG654455665

Description LABORATORY GROWN DIAMOND

Shape and Cutting Style MARQUISE BRILLIANT

Measurements 9.89 X 5.40 X 3.35 MM

**GRADING RESULTS** 

## LG654455665

Report verification at igi.org