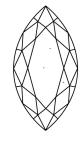

# **ELECTRONIC COPY**

### LABORATORY GROWN DIAMOND REPORT

September 24, 2024

IGI Report Number LG654455665

Description LABORATORY GROWN DIAMOND

Shape and Cutting Style MARQUISE BRILLIANT

Measurements 9.89 X 5.40 X 3.35 MM

**GRADING RESULTS** 

Carat Weight 1.04 CARAT

Color Grade

Ε

Clarity Grade VV\$ 2

## ADDITIONAL GRADING INFORMATION

Polish EXCELLENT

Symmetry **EXCELLENT** 

Fluorescence NONE

Inscription(s) (G) LG654455665

Comments: This Laboratory Grown Diamond was created by Chemical Vapor Deposition (CVD) growth

process. Type IIa

## LG654455665

Report verification at igi.org

### **PROPORTIONS**





Sample Image Used

#### **CLARITY CHARACTERISTICS**





### **KEY TO SYMBOLS**

Red symbols indicate internal characteristics. Green symbols indicate external characteristics.

### COLOR

| CLARITY                |                                |                           |                      |          |
|------------------------|--------------------------------|---------------------------|----------------------|----------|
| IF                     | VVS <sup>1 - 2</sup>           | VS <sup>1-2</sup>         | SI 1-2               | I 1-3    |
| Internally<br>Flawless | Very Very<br>Slightly Included | Very<br>Slightly Included | Slightly<br>Included | Included |





© IGI 2020, International Gemological Institute

FD - 10 20





September 24, 2024

IGI Report Number LG654455665

Description LABORATORY GROWN DIAMOND

Shape and Cutting