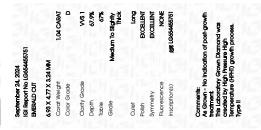

#### LABORATORY GROWN DIAMOND REPORT

| September 24, 2024             |                          |  |  |  |
|--------------------------------|--------------------------|--|--|--|
| IGI Report Number              | LG654455751              |  |  |  |
| Description                    | LABORATORY GROWN DIAMOND |  |  |  |
| Shape and Cutting Style        | EMERALD CUT              |  |  |  |
| Measurements                   | 6.93 X 4.77 X 3.24 MM    |  |  |  |
| GRADING RESULTS                |                          |  |  |  |
| Carat Weight                   | 1.04 CARAT               |  |  |  |
| Color Grade                    | D                        |  |  |  |
| Clarity Grade                  | VVS 1                    |  |  |  |
| ADDITIONAL GRADING INFORMATION |                          |  |  |  |

| Polish         | EXCELLENT        |
|----------------|------------------|
| Symmetry       | EXCELLENT        |
| Fluorescence   | NONE             |
| Inscription(s) | 1/31 LG654455751 |

Comments: As Grown - No indication of post-growth treatment.

This Laboratory Grown Diamond was created by High Pressure High Temperature (HPHT) growth process. Type II