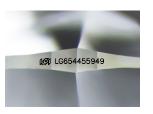

| Polish         | EXCELLENT        |  |
|----------------|------------------|--|
| Symmetry       | EXCELLENT        |  |
| Fluorescence   | NONE             |  |
| Inscription(s) | (G1) LG654455949 |  |

Comments: This Laboratory Grown Diamond was created by Chemical Vapor Deposition (CVD) growth process. Type IIa

LG654455949

Report verification at igi.org

Sample Image Used