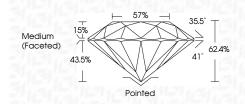

|                |
|                      |                                | Contraction of the second seco |                      |                |

## September 26, 2024

|                       | 00p10111001 20, 2024    |
|-----------------------|-------------------------|
| LG654456053           | IGI Report Number       |
| DRATORY GROWN DIAMOND | Description LABC        |
| ROUND BRILLIANT       | Shape and Cutting Style |
| 6.56 - 6.59 X 4.10 MM | Measurements            |
|                       | GRADING RESULTS         |
| 1.09 CARAT            | Carat Weight            |
| E                     | Color Grade             |
| VS 1                  | Clarity Grade           |
| IDEAL                 | Cut Grade               |
|                       |                         |



#### ADDITIONAL GRADING INFORMATION

| Polish                                                                           | EXCELLENT        |
|----------------------------------------------------------------------------------|------------------|
| Symmetry                                                                         | EXCELLENT        |
| Fluorescence                                                                     | NONE             |
| Inscription(s)                                                                   | 1671 LG654456053 |
| Comments: This Laboratory G<br>created by Chemical Vapor<br>process.<br>Type IIa |                  |