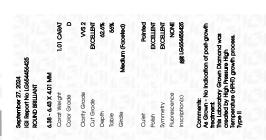

© IGI 2020, International Gemological Institute

FD - 10 20

September 27, 2024

IGI Report Number LG654456425

Description LABORATORY GROWN DIAMOND

Shape and Cutting Style ROUND BRILLIANT

Measurements 6.38 - 6.43 X 4.01 MM

**GRADING RESULTS** 

Carat Weight 1.01 CARAT

Color Grade D
Clarity Grade VV\$ 2

Cut Grade EXCELLENT

#### ADDITIONAL GRADING INFORMATION

Polish EXCELLENT
Symmetry EXCELLENT

Fluorescence NONE

Inscription(s)

(G) LG654456425

Comments: As Grown - No indication of post-growth

treatme

This Laboratory Grown Diamond was created by High Pressure High Temperature (HPHT) growth process. Type II