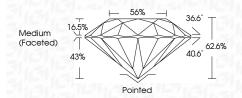

| Very Light | Light    |
|------------------------|----------------------|-----|---------------------------|------------|----------|
| CLARITY                |                      |     |                           |            |          |
| IF                     | VVS <sup>1 - 2</sup> |     | VS <sup>1-2</sup>         | SI 1 - 2   | 1-3      |
| Internally<br>Flawless | Very V               | ery | Very<br>Slightly Included | Slightly   | Included |



© IGI 2020, International Gemological Institute

FD - 10 20





September 27, 2024

IGI Report Number LG654456425

Description LABORATORY GROWN DIAMOND

Shape and Cutting Style ROUND BRILLIANT

Measurements 6.38 - 6.43 X 4.01 MM

**GRADING RESULTS** 

Carat Weight 1.01 CARAT

Color Grade D
Clarity Grade VV\$ 2

Cut Grade EXCELLENT



#### ADDITIONAL GRADING INFORMATION

Polish EXCELLENT
Symmetry EXCELLENT

Fluorescence NONE

Inscription(s)

(G) LG654456425

Comments: As Grown - No indication of post-growth

treatme

This Laboratory Grown Diamond was created by High Pressure High Temperature (HPHT) growth process. Type II