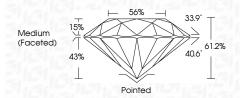

| Faint                     | Very Light | Light    |
|------------------------|----------------------|---------------------------|------------|----------|
| CLARITY                |                      |                           |            |          |
| IF                     | VVS <sup>1 - 2</sup> | VS <sup>1-2</sup>         | SI 1-2     | 1 1-3    |
| Internally<br>Flawless | Very Very            | Very<br>Slightly Included | Slightly   | Included |



© IGI 2020, International Gemological Institute

FD - 10 20





September 30, 2024

IGI Report Number LG654456426 Description LABORATORY GROWN DIAMOND

Shape and Cutting Style ROUND BRILLIANT

Measurements 6.45 - 6.49 X 3.96 MM

**GRADING RESULTS** 

Carat Weight 1.01 CARAT Color Grade D

Clarity Grade VVS 1 Cut Grade IDEAL



#### ADDITIONAL GRADING INFORMATION

**EXCELLENT** Polish **EXCELLENT** Symmetry

Fluorescence NONE (159) LG654456426

Comments: As Grown - No indication of post-growth

Inscription(s)

This Laboratory Grown Diamond was created by High Pressure High Temperature (HPHT) growth process. Type II