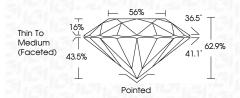

Light | Light    |
|------------------------|----------------------|---------------------------|------------|----------|
| CLARITY                |                      |                           |            |          |
| IF                     | VVS <sup>1 - 2</sup> | VS <sup>1-2</sup>         | SI 1-2     | 1 1-3    |
| Internally<br>Flawless | Very Very            | Very<br>Slightly Included | Slightly   | Included |



© IGI 2020, International Gemological Institute

FD - 10 20



September 28, 2024
IGI Report Number

IGI Report Number LG654456465

Description LABORATORY GROWN DIAMOND

Shape and Cutting Style ROUND BRILLIANT

Measurements 6.45 - 6.50 X 4.08 MM

**GRADING RESULTS** 

Carat Weight 1.04 CARAT

Color Grade D

Clarity Grade INTERNALLY FLAWLESS

Cut Grade **EXCELLENT** 



#### ADDITIONAL GRADING INFORMATION

Polish EXCELLENT
Symmetry EXCELLENT

Fluorescence NONE Inscription(s)

Comments: As Grown - No indication of post-growth

treatme

This Laboratory Grown Diamond was created by High Pressure High Temperature (HPHT) growth process.

Type II