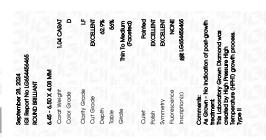

### LABORATORY GROWN DIAMOND REPORT

September 28, 2024

IGI Report Number LG654456465

Description LABORATORY GROWN DIAMOND

Shape and Cutting Style ROUND BRILLIANT

Measurements 6.45 - 6.50 X 4.08 MM

**GRADING RESULTS** 

Carat Weight 1.04 CARAT

Color Grade

Clarity Grade INTERNALLY FLAWLESS

Cut Grade EXCELLENT

#### ADDITIONAL GRADING INFORMATION

Polish **EXCELLENT** 

Symmetry **EXCELLENT** 

Fluorescence NONE

Inscription(s) (151) LG654456465

Comments: As Grown - No indication of post-growth

treatment.

This Laboratory Grown Diamond was created by High Pressure High Temperature (HPHT) growth process.

Type II