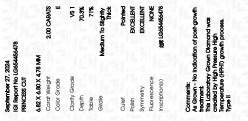

# September 27, 2024

| IGI Report Number              | LG654456478              |  |  |
|--------------------------------|--------------------------|--|--|
| Description                    | LABORATORY GROWN DIAMOND |  |  |
| Shape and Cutting Style        | PRINCESS CUT             |  |  |
| Measurements                   | 6.82 X 6.80 X 4.78 MM    |  |  |
| GRADING RESULTS                |                          |  |  |
| Carat Weight                   | 2.00 CARATS              |  |  |
| Color Grade                    | 민이님만이죠                   |  |  |
| Clarity Grade                  | VS 1                     |  |  |
| ADDITIONAL GRADING INFORMATION |                          |  |  |
|                                |                          |  |  |

| Polish         | EXCELLENT        |
|----------------|------------------|
| Symmetry       | EXCELLENT        |
| Fluorescence   | NONE             |
| Inscription(s) | 1631 LG654456478 |

Comments: As Grown - No indication of post-growth treatment.

This Laboratory Grown Diamond was created by High Pressure High Temperature (HPHT) growth process. Type II LG654456478 Report verification at igi.org