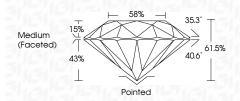

| Very Light | Light    |
|------------------------|----------------------|-----|---------------------------|------------|----------|
| CLARITY                |                      |     |                           |            |          |
| IF                     | VVS <sup>1 - 2</sup> |     | VS <sup>1-2</sup>         | SI 1 - 2   | 1-3      |
| Internally<br>Flawless | Very V               | ery | Very<br>Slightly Included | Slightly   | Included |



© IGI 2020, International Gemological Institute

FD - 10 20





September 27, 2024

Shape and Cutting Style

IGI Report Number LG654456487

Description LABORATORY GROWN DIAMOND

Measurements 9.85 - 9.90 X 6.08 MM

ROUND BRILLIANT

GRADING RESULTS

Carat Weight 3.65 CARATS

Color Grade F

Clarity Grade VVS 2

Cut Grade IDEAL



#### ADDITIONAL GRADING INFORMATION

Polish EXCELLENT
Symmetry EXCELLENT

Fluorescence NONE

Inscription(s)

(G) LG654456487

Comments: As Grown - No indication of post-growth

treatment

This Laboratory Grown Diamond was created by High Pressure High Temperature (HPHT) growth process.

Type II