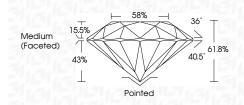

### PROPORTIONS

Medium

Sample Image Used

| 4<br>14456501                                                      | W                     | 3.38 CARATS  | 3           | 1 SW          | IDEAL     | 61.8% | 883   | Medium (Faceted) | Pointed | EXCELLENT | EXCELLENT | NONE         | 1681 LG654456501 | Commenti:<br>Commenti:<br>Redment:<br>In Laboratory Goan Damond wa<br>Read by HgD Pessue HgD<br>Respective (HHD grawft process.<br>Spell                                |
|--------------------------------------------------------------------|-----------------------|--------------|-------------|---------------|-----------|-------|-------|------------------|---------|-----------|-----------|--------------|------------------|-------------------------------------------------------------------------------------------------------------------------------------------------------------------------|
| September 28, 2024<br>IGI Report No LC664456601<br>ROUND BRILLIANT | 9.57 - 9.62 X 5.93 MM | Carat Weight | Color Grade | Clarity Grade | Out Grade | Depth | Table | Girdle           | Culet   | Polish    | Symmetry  | Fluorescence | Inscription(s)   | Comments:<br>Access- No Indication of post-gr<br>feadmark<br>factoration (cannot wan<br>carefact y High Presure High access<br>fenguatus (HHI) grawin process<br>type I |