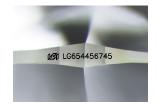

## LABORATORY GROWN DIAMOND REPORT

September 27, 2024

IGI Report Number LG654456745

Description LABORATORY GROWN DIAMOND

Shape and Cutting Style ROUND BRILLIANT

Measurements 8.62 - 8.66 X 5.44 MM

**GRADING RESULTS** 

## ADDITIONAL GRADING INFORMATION

Polish **EXCELLENT** 

Symmetry **EXCELLENT** 

Fluorescence NONE

Inscription(s) (45) LG654456745

Comments: This Laboratory Grown Diamond was created by Chemical Vapor Deposition (CVD) growth

## LG654456745

Report verification at igi.org