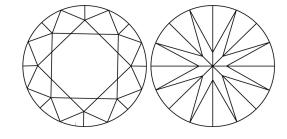

# **ELECTRONIC COPY**

## LABORATORY GROWN DIAMOND REPORT

September 27, 2024

IGI Report Number LG654456745

Description LABORATORY GROWN DIAMOND

Shape and Cutting Style ROUND BRILLIANT

Measurements 8.62 - 8.66 X 5.44 MM

**GRADING RESULTS** 

Carat Weight 2.50 CARATS

Color Grade

Clarity Grade VS 1

Cut Grade EXCELLENT

## ADDITIONAL GRADING INFORMATION

Polish **EXCELLENT** 

Symmetry **EXCELLENT** 

Fluorescence NONE

Inscription(s) (45) LG654456745

Comments: This Laboratory Grown Diamond was created by Chemical Vapor Deposition (CVD) growth

process. Type IIa

## LG654456745

Report verification at igi.org

## **PROPORTIONS**





#### Sample Image Used

#### **CLARITY CHARACTERISTICS**

Е



## **KEY TO SYMBOLS**

Red symbols indicate internal characteristics. Green symbols indicate external characteristics.

## **COLOR**

| CLARITY                |                                |                           |                      |          |
|------------------------|--------------------------------|---------------------------|----------------------|----------|
| IF                     | VVS <sup>1 - 2</sup>           | VS <sup>1-2</sup>         | SI 1-2               | I 1-3    |
| Internally<br>Flawless | Very Very<br>Slightly Included | Very<br>Slightly Included | Slightly<br>Included | Included |



© IGI 2020, International Gemological Institute

FD - 10 20





September 27, 2024

IGI Report Number LG654456745

Description LABORATORY GROWN DIAMOND

Measurements 8.62 -