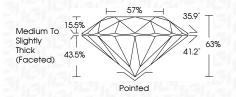

|                           |                      |          |
|------------------------|--------------------------------|---------------------------|----------------------|----------|
| IF                     | VVS <sup>1 - 2</sup>           | VS <sup>1-2</sup>         | SI 1-2               | I 1-3    |
| Internally<br>Flawless | Very Very<br>Slightly Included | Very<br>Slightly Included | Slightly<br>Included | Included |



© IGI 2020, International Gemological Institute

FD - 10 20





September 27, 2024

IGI Report Number LG654456745

Description LABORATORY GROWN DIAMOND

Measurements 8.62 - 8.66 X 5.44 MM

ROUND BRILLIANT

**GRADING RESULTS** 

Shape and Cutting Style

Carat Weight 2.50 CARATS

Color Grade E
Clarity Grade V\$ 1

Cut Grade **EXCELLENT** 



#### ADDITIONAL GRADING INFORMATION

Polish EXCELLENT
Symmetry EXCELLENT

Fluorescence NONE

Inscription(s) IGI LG654456745

Comments: This Laboratory Grown Diamond was created by Chemical Vapor Deposition (CVD) growth

process. Type IIa