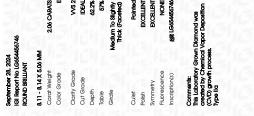

## PROPORTIONS

| September 28, 2024             |                          |  |  |  |
|--------------------------------|--------------------------|--|--|--|
| IGI Report Number              | LG654456746              |  |  |  |
| Description                    | LABORATORY GROWN DIAMOND |  |  |  |
| Shape and Cutting Style        | ROUND BRILLIANT          |  |  |  |
| Measurements                   | 8.11 - 8.14 X 5.06 MM    |  |  |  |
| GRADING RESULTS                |                          |  |  |  |
| Carat Weight                   | 2.06 CARATS              |  |  |  |
| Color Grade                    | E CARLES E               |  |  |  |
| Clarity Grade                  | VVS 2                    |  |  |  |
| Cut Grade                      | IDEAL                    |  |  |  |
| ADDITIONAL GRADING INFORMATION |                          |  |  |  |
|                                |                          |  |  |  |

| Polish         | EXCELLENT       |
|----------------|-----------------|
| Symmetry       | EXCELLENT       |
| Fluorescence   | NONE            |
| Inscription(s) | 1G1 LG654456746 |

Comments: This Laboratory Grown Diamond was created by Chemical Vapor Deposition (CVD) growth process. Type IIa

# September 28, 2024

| 00010111001 20, 2024 |                          |  |
|----------------------|--------------------------|--|
| IGI Report Number    | LG654456746              |  |
| Description          | LABORATORY GROWN DIAMOND |  |
| Shape and Cutting S  | ROUND BRILLIANT          |  |
| Measurements         | 8.11 - 8.14 X 5.06 MM    |  |
| GRADING RESULTS      |                          |  |
| Carat Weight         | 2.06 CARATS              |  |
| Color Grade          | LOID STREET              |  |
| Clarity Grade        | VVS 2                    |  |
| Cut Grade            | IDEAL                    |  |
|                      |                          |  |

#### ADDITIONAL GRADING INFORMATION

| Polish                                                                        | EXCELLENT        |
|-------------------------------------------------------------------------------|------------------|
| Symmetry                                                                      | EXCELLENT        |
| Fluorescence                                                                  | NONE             |
| Inscription(s)                                                                | 1571 LG654456746 |
| Comments: This Laboratory<br>created by Chemical Vapo<br>process.<br>Type IIa |                  |