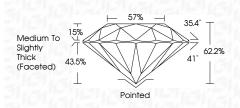

## PROPORTIONS

| September 28, 2024             |                          |  |  |  |
|--------------------------------|--------------------------|--|--|--|
| IGI Report Number              | LG654456746              |  |  |  |
| Description                    | LABORATORY GROWN DIAMOND |  |  |  |
| Shape and Cutting Style        | ROUND BRILLIANT          |  |  |  |
| Measurements                   | 8.11 - 8.14 X 5.06 MM    |  |  |  |
| GRADING RESULTS                |                          |  |  |  |
| Carat Weight                   | 2.06 CARATS              |  |  |  |
| Color Grade                    | E CARLES E               |  |  |  |
| Clarity Grade                  | VVS 2                    |  |  |  |
| Cut Grade                      | IDEAL                    |  |  |  |
| ADDITIONAL GRADING INFORMATION |                          |  |  |  |
|                                |                          |  |  |  |

# September 28, 2024

| 00010111001 20, 2024 |                          |  |
|----------------------|--------------------------|--|
| IGI Report Number    | LG654456746              |  |
| Description          | LABORATORY GROWN DIAMOND |  |
| Shape and Cutting S  | ROUND BRILLIANT          |  |
| Measurements         | 8.11 - 8.14 X 5.06 MM    |  |
| GRADING RESULTS      |                          |  |
| Carat Weight         | 2.06 CARATS              |  |
| Color Grade          | LOID STREET              |  |
| Clarity Grade        | VVS 2                    |  |
| Cut Grade            | IDEAL                    |  |
|                      |                          |  |