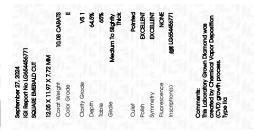

## September 27, 2024

|                         | 00010111001 277 2021    |
|-------------------------|-------------------------|
| LG654456771             | IGI Report Number       |
| DRATORY GROWN DIAMOND   | Description LABC        |
| SQUARE EMERALD CUT      | Shape and Cutting Style |
| 12.05 X 11.97 X 7.72 MM | Measurements            |
|                         | GRADING RESULTS         |
| 10.08 CARATS            | Carat Weight            |
| E                       | Color Grade             |
| VS 1                    | Clarity Grade           |
|                         |                         |
|                         |                         |

#### ADDITIONAL GRADING INFORMATION

| Polish                                                                           | EXCELLENT       |
|----------------------------------------------------------------------------------|-----------------|
| Symmetry                                                                         | EXCELLENT       |
| Fluorescence                                                                     | NONE            |
| Inscription(s)                                                                   | (G) LG654456771 |
| Comments: This Laboratory G<br>created by Chemical Vapor<br>process.<br>Type IIa |                 |