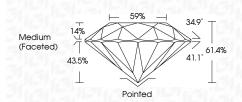

-----------------|----------------|-----------------------------|----------------------|----------|
| CLARITY                |     |                     |                |                             |                      |          |
| IF                     | V   | /S <sup>1 - 2</sup> | 2              | VS <sup>1-2</sup>           | SI 1-2               | I 1 - 3  |
| Internally<br>Flawless |     | ery Ve              | ery<br>Include | Very<br>d Slightly Included | Slightly<br>Included | Included |



© IGI 2020, International Gemological Institute

FD - 10 20





LG654456809 Description LABORATORY GROWN DIAMOND

Shape and Cutting Style ROUND BRILLIANT Measurements 6.59 - 6.63 X 4.06 MM

**GRADING RESULTS** 

Carat Weight 1.09 CARAT Color Grade Ε

Clarity Grade VVS 2 Cut Grade IDEAL



### ADDITIONAL GRADING INFORMATION

Polish **EXCELLENT EXCELLENT** Symmetry

Fluorescence NONE Inscription(s) (例 LG654456809

Comments: This Laboratory Grown Diamond was created by Chemical Vapor Deposition (CVD) growth process.

Type IIa