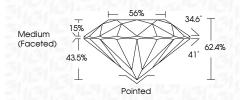

Light | Light    |
|------------------------|----------------------|-----|---------------------------|------------|----------|
| CLARITY                |                      |     |                           |            |          |
| IF                     | VVS <sup>1 - 2</sup> |     | VS <sup>1-2</sup>         | SI 1 - 2   | 1-3      |
| Internally<br>Flawless | Very V               | ery | Very<br>Slightly Included | Slightly   | Included |



© IGI 2020, International Gemological Institute

FD - 10 20





September 27, 2024

IGI Report Number LG654456829

Description LABORATORY GROWN DIAMOND

Shape and Cutting Style ROUND BRILLIANT

Measurements 8.04 - 8.10 X 5.03 MM

**GRADING RESULTS** 

Carat Weight 2.01 CARATS

Color Grade

Clarity Grade INTERNALLY FLAWLESS

IDEAL

Cut Grade



#### ADDITIONAL GRADING INFORMATION

Polish **EXCELLENT** 

Symmetry EXCELLENT

Fluorescence NONE

Inscription(s) (G) LG654456829

Comments: As Grown - No indication of post-growth

treatmen

This Laboratory Grown Diamond was created by High Pressure High Temperature (HPHT) growth process.

Type II