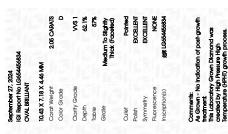

## LABORATORY GROWN DIAMOND REPORT

September 27, 2024

IGI Report Number LG654456834

Description LABORATORY GROWN DIAMOND

Shape and Cutting Style OVAL BRILLIANT

Measurements 10.43 X 7.18 X 4.46 MM

**GRADING RESULTS** 

Carat Weight 2.05 CARATS

Color Grade

Clarity Grade VV\$ 1

## ADDITIONAL GRADING INFORMATION

Polish **EXCELLENT** 

Symmetry **EXCELLENT** 

Fluorescence NONE

Inscription(s) (3) LG654456834

Comments: As Grown - No indication of post-growth

treatment.

This Laboratory Grown Diamond was created by High Pressure High Temperature (HPHT) growth process.

**GRADING RESULTS** 

Carat Weight 2.05 CARATS

Color Grade D
Clarity Grade VV\$ 1

#### ADDITIONAL GRADING INFORMATION

Polish **EXCELLENT** 

Symmetry **EXCELLENT**Fluorescence **NONE** 

Inscription(s)

(AG) LG654456834

Comments: As Grown - No indication of post-growth

treatmen

This Laboratory Grown Diamond was created by High Pressure High Temperature (HPHT) growth process.