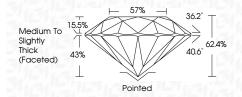

Very Light        | Light    |
|------------------------|----------------------|---------------------------|-------------------|----------|
| CLARITY                |                      |                           |                   |          |
| IF                     | VVS <sup>1 - 2</sup> | VS 1-2                    | SI <sup>1-2</sup> | I 1-3    |
| Internally<br>Flawless | Very Very            | Very<br>Slightly Included | Slightly          | Included |



© IGI 2020, International Gemological Institute

FD - 10 20





September 30, 2024

IGI Report Number LG654456871

Description LABORATORY GROWN DIAMOND

Measurements 8.25 - 8.29 X 5.17 MM

ROUND BRILLIANT

**GRADING RESULTS** 

Shape and Cutting Style

Carat Weight 2.20 CARATS

Color Grade Clarity Grade VVS 1

Cut Grade IDEAL



#### ADDITIONAL GRADING INFORMATION

**EXCELLENT** Polish **EXCELLENT** Symmetry

Fluorescence NONE Inscription(s) (国) LG654456871

Comments: As Grown - No indication of post-growth

This Laboratory Grown Diamond was created by High Pressure High Temperature (HPHT) growth process. Type II