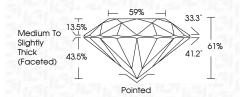

| Very Light | Light    |
|------------------------|----------------------|-----|---------------------------|------------|----------|
| CLARITY                |                      |     |                           |            |          |
| IF                     | VVS <sup>1 - 2</sup> |     | VS <sup>1-2</sup>         | SI 1 - 2   | 1-3      |
| Internally<br>Flawless | Very V               | ery | Very<br>Slightly Included | Slightly   | Included |



© IGI 2020, International Gemological Institute

FD - 10 20





September 30, 2024

IGI Report Number LG654456877

Description LABORATORY GROWN DIAMOND

Measurements 6.52 - 6.56 X 3.99 MM

ROUND BRILLIANT

**GRADING RESULTS** 

Shape and Cutting Style

Carat Weight 1.04 CARAT

Color Grade D
Clarity Grade WS 1

Cut Grade IDEAL



#### ADDITIONAL GRADING INFORMATION

Polish EXCELLENT
Symmetry EXCELLENT

Fluorescence NONE Inscription(s) IGS LG654456877

Comments: As Grown - No indication of post-growth

treatment.

This Laboratory Grown Diamond was created by High Pressure High Temperature (HPHT) growth process.

Type II