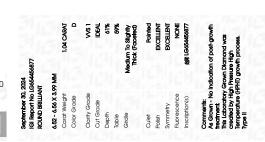

### LABORATORY GROWN DIAMOND REPORT

September 30, 2024

IGI Report Number LG654456877

Description LABORATORY GROWN DIAMOND

Shape and Cutting Style ROUND BRILLIANT

Measurements 6.52 - 6.56 X 3.99 MM

**GRADING RESULTS** 

Carat Weight 1.04 CARAT

Color Grade

Clarity Grade VV\$ 1

Cut Grade IDEAL

### ADDITIONAL GRADING INFORMATION

Polish **EXCELLENT** 

Symmetry **EXCELLENT** 

Fluorescence NONE

Inscription(s) (1/51) LG654456877

Comments: As Grown - No indication of post-growth

treatment.

This Laboratory Grown Diamond was created by High Pressure High Temperature (HPHT) growth process.

Type II