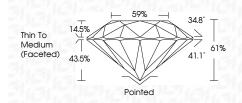

#### PROPORTIONS

Thin To

Sample Image Used

| 24<br>54456880                                                     | MM                    | 1.02 CARAT   | ٩           | 1 800         | IDEAL     | 61%   | 808   | Thin To Medium<br>(Facetad) | Pointed | EXCELLENT | EXCELLENT | NONE         | <b>1691 LG654456880</b> | Comments:<br>a Gown - No Indication of post-growth<br>main controls:<br>the Laboratory Grown Dramond was<br>careful of HHID, growth process.<br>Type II                |
|--------------------------------------------------------------------|-----------------------|--------------|-------------|---------------|-----------|-------|-------|-----------------------------|---------|-----------|-----------|--------------|-------------------------|------------------------------------------------------------------------------------------------------------------------------------------------------------------------|
| September 27, 2024<br>IGI Report No LG654456880<br>ROUND BRILLIANT | 6.50 - 6.54 X 3.98 MM | Carat Weight | Color Grade | Clarity Grade | Cut Grade | Depth | Table | Girdle                      | Culet   | Polish    | Symmetry  | Fluorescence | Inscription(s)          | Comments:<br>A Grown - No Indication of po<br>teatment<br>This Laboratory Grown Diamon<br>This Laboratory High Presure High<br>Temperature (HHI) growth par<br>Inpe II |