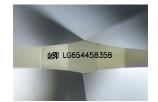

### LABORATORY GROWN DIAMOND REPORT

September 24, 2024

IGI Report Number LG654458358

Description LABORATORY GROWN DIAMOND

Shape and Cutting Style OVAL BRILLIANT

Measurements 10.24 X 7.12 X 4.42 MM

**GRADING RESULTS** 

## ADDITIONAL GRADING INFORMATION

Polish **EXCELLENT** 

Symmetry **EXCELLENT** 

Fluorescence NONE

Inscription(s) (G) LG654458358

Comments: This Laboratory Grown Diamond was created by Chemical Vapor Deposition (CVD) growth

## LG654458358

Report verification at igi.org