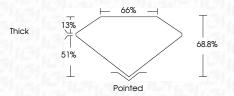

----|----------------------|-------------------|------------|----------|
|            |    |                      |                   | 7          |          |
| CLARI      | TY |                      |                   |            |          |
| IF         |    | VVS <sup>1 - 2</sup> | VS <sup>1-2</sup> | SI 1-2     | 1 1 - 3  |
| Internally | У  | Very Very            | Very              | Slightly   | Included |
| Flawless   |    | Slightly Included    | Slightly Included | Included   |          |



© IGI 2020, International Gemological Institute

FD - 10 20





IGI Report Number LG654458440

Description LABORATORY GROWN DIAMOND

Shape and Cutting Style PRINCESS CUT

Measurements 5.61 X 5.32 X 3.66 MM

**GRADING RESULTS** 

Carat Weight 1.05 CARAT

Color Grade E
Clarity Grade V\$1



#### ADDITIONAL GRADING INFORMATION

Polish EXCELLENT
Symmetry EXCELLENT

Fluorescence NONE Inscription(s)

Comments: This Laboratory Grown Diamond was created by Chemical Vapor Deposition (CVD) growth

process. Type IIa