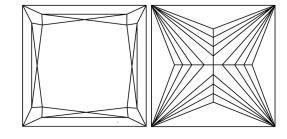

## **ELECTRONIC COPY**

#### LABORATORY GROWN DIAMOND REPORT

September 24, 2024

IGI Report Number LG654458440

Description LABORATORY GROWN DIAMOND

Shape and Cutting Style PRINCESS CUT

Measurements 5.61 X 5.32 X 3.66 MM

**GRADING RESULTS** 

Carat Weight 1.05 CARAT

Color Grade

Е

Clarity Grade VS 1

#### ADDITIONAL GRADING INFORMATION

Polish **EXCELLENT** 

Symmetry **EXCELLENT** 

Fluorescence NONE

Inscription(s) (3) LG654458440

Comments: This Laboratory Grown Diamond was created by Chemical Vapor Deposition (CVD) growth

process. Type IIa

### LG654458440

Report verification at igi.org

#### PROPORTIONS





# CLARITY CHARACTERISTICS



# **KEY TO SYMBOLS**

Red symbols indicate internal characteristics. Green symbols indicate external characteristics.

## COLOR

| D E        | F  | G H I J              | Faint             | Very Light | Light    |
|------------|----|----------------------|-------------------|------------|----------|
|            |    |                      |                   | 7          |          |
| CLARI      | TY |                      |                   |            |          |
| IF         |    | VVS <sup>1 - 2</sup> | VS <sup>1-2</sup> | SI 1-2     | 1 1 - 3  |
| Internally | У  | Very Very            | Very              | Slightly   | Included |
| Flawless   |    | Slightly Included    | Slightly Included | Included   |          |



© IGI 2020, International Gemological Institute

FD - 10