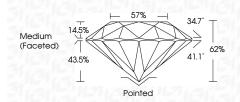

## PROPORTIONS

| September 25, 2024             |                          |  |  |  |
|--------------------------------|--------------------------|--|--|--|
| IGI Report Number              | LG654458631              |  |  |  |
| Description                    | LABORATORY GROWN DIAMOND |  |  |  |
| Shape and Cutting Style        | ROUND BRILLIANT          |  |  |  |
| Measurements                   | 8.05 - 8.08 X 5.00 MM    |  |  |  |
| GRADING RESULTS                |                          |  |  |  |
| Carat Weight                   | 2.00 CARATS              |  |  |  |
| Color Grade                    | D                        |  |  |  |
| Clarity Grade                  | VS 1                     |  |  |  |
| Cut Grade                      | IDEAL                    |  |  |  |
| ADDITIONAL GRADING INFORMATION |                          |  |  |  |