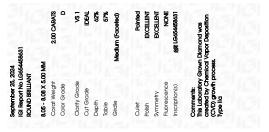

## PROPORTIONS

| September 25, 2024             |                          |  |  |  |
|--------------------------------|--------------------------|--|--|--|
| IGI Report Number              | LG654458631              |  |  |  |
| Description                    | LABORATORY GROWN DIAMOND |  |  |  |
| Shape and Cutting Style        | ROUND BRILLIANT          |  |  |  |
| Measurements                   | 8.05 - 8.08 X 5.00 MM    |  |  |  |
| GRADING RESULTS                |                          |  |  |  |
| Carat Weight                   | 2.00 CARATS              |  |  |  |
| Color Grade                    | D                        |  |  |  |
| Clarity Grade                  | VS 1                     |  |  |  |
| Cut Grade                      | IDEAL                    |  |  |  |
| ADDITIONAL GRADING INFORMATION |                          |  |  |  |

| Polish         | EXCELLENT       |  |
|----------------|-----------------|--|
| Symmetry       | EXCELLENT       |  |
| Fluorescence   | NONE            |  |
| Inscription(s) | (G1 LG654458631 |  |

Comments: This Laboratory Grown Diamond was created by Chemical Vapor Deposition (CVD) growth process. Type IIa