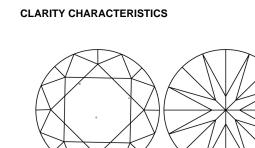

### **KEY TO SYMBOLS**

Red symbols indicate internal characteristics. Green symbols indicate external characteristics.