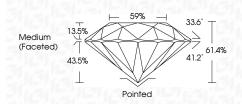

## 59% \_ 33.6° 13.5% (Faceted) $\checkmark$ 61.4% 41.2° 43.5% Pointed

LG654458690

Report verification at igi.org

Sample Image Used