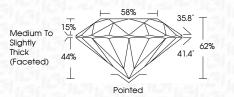

| G H I J                        | Faint                     | Very Light           | Light    |
|------------------------|--------------------------------|---------------------------|----------------------|----------|
| <b>CLARITY</b>         | VVS <sup>1 - 2</sup>           | VS <sup>1 - 2</sup>       | SI 1-2               | 11-3     |
| Internally<br>Flawless | Very Very<br>Slightly Included | Very<br>Slightly Included | Slightly<br>Included | Included |



© IGI 2020, International Gemological Institute

FD - 10 20





September 24, 2024

IGI Report Number LG654458824

Description LABORATORY GROWN DIAMOND

Shape and Cutting Style ROUND BRILLIANT

Measurements 8.09 - 8.12 X 5.03 MM

**GRADING RESULTS** 

Carat Weight 2.01 CARATS

Color Grade F
Clarity Grade V\$1

Cut Grade IDEAL



#### ADDITIONAL GRADING INFORMATION

Polish EXCELLENT
Symmetry EXCELLENT

Fluorescence NONE

Inscription(s) (G) LG654458824 Comments: This Laboratory Grown Diamond was

created by Chemical Vapor Deposition (CVD) growth process.

Type IIa