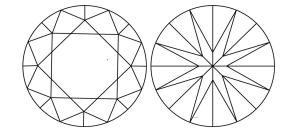

# **ELECTRONIC COPY**

## LABORATORY GROWN DIAMOND REPORT

September 24, 2024

IGI Report Number LG654458824

Description LABORATORY GROWN DIAMOND

Shape and Cutting Style ROUND BRILLIANT

Measurements 8.09 - 8.12 X 5.03 MM

**GRADING RESULTS** 

Carat Weight 2.01 CARATS

Color Grade

Clarity Grade VS 1

Cut Grade IDEAL

## ADDITIONAL GRADING INFORMATION

Polish **EXCELLENT** 

Symmetry **EXCELLENT** 

Fluorescence NONE

Inscription(s) 1/3/1 LG654458824

Comments: This Laboratory Grown Diamond was created by Chemical Vapor Deposition (CVD) growth process.

Type IIa

## LG654458824

Report verification at igi.org

## **PROPORTIONS**





Sample Image Used

#### **CLARITY CHARACTERISTICS**



## **KEY TO SYMBOLS**

Red symbols indicate internal characteristics. Green symbols indicate external characteristics.

## **COLOR**

| DEF                    | G H I J                        | Faint                     | Very Light           | Light    |
|------------------------|--------------------------------|---------------------------|----------------------|----------|
| <b>CLARITY</b>         | VVS <sup>1 - 2</sup>           | VS <sup>1 - 2</sup>       | SI 1-2               | 11-3     |
| Internally<br>Flawless | Very Very<br>Slightly Included | Very<br>Slightly Included | Slightly<br>Included | Included |



© IGI 2020, International Gemological Institute

FD - 10 20





September 24, 2024

IGI Report Number LG654458824

Description LABORATORY GROWN DIAMOND

Shape and Cutting S